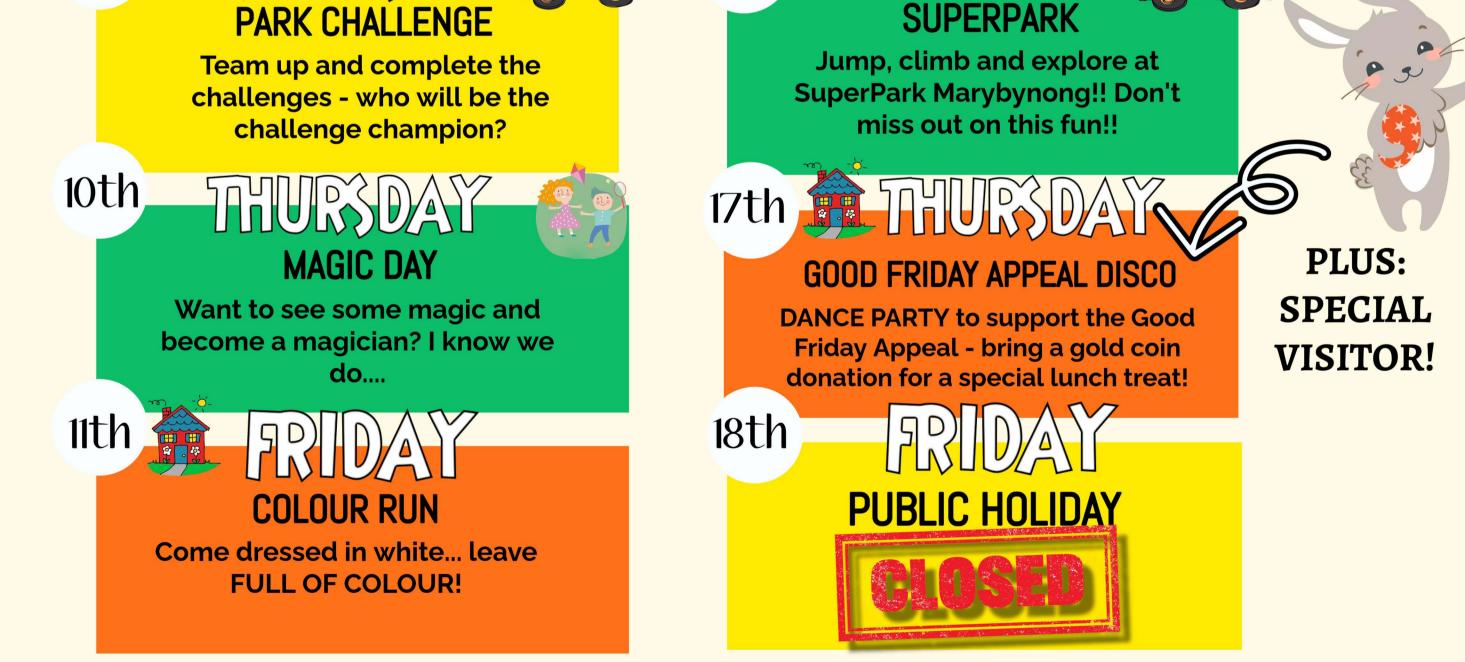

#### Wednesday 9th April 2025

**PARK CHALLENGE** Arrive at service by: 9:00am Return by: 2:30pm

#### PARENT HANDBOOK

INCURSION INFO

Wednesday 9th April 2025

A MAGIC SHOW!!!!! Times to be confirmed closer to date.

**Cinemas Craigieburn** Arrive by: 9:15am Return by: 1:00pm

#### Wednesday 16th April 2025

**SUPERPARK** Arrive by: 7:30am Return by: 12:30pm